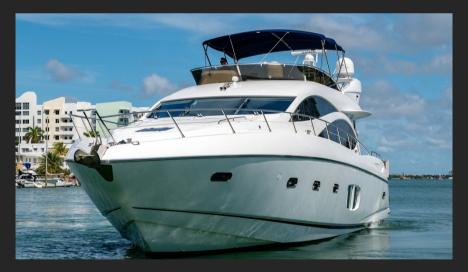

# 75 SUNSEEKER MANHATTAN FLYBRIDGE

Thoughtfully crafted to the finest detail, large hullside windows allow natural light to sweep through and show off the fine furnishings and delicate details that feature throughout. On the secluded lower deck, guest accommodation can sleep up to eight guests in sublime comfort.

| TIME:   | RETAIL | MEMBER |
|---------|--------|--------|
| 4 Hours | \$3800 | \$3500 |
| 6 Hours | \$4400 | \$4050 |
| 8 Hours | \$5000 | \$4550 |

## FEATURES & OPTIONS

#### Features

Options

Brand: Sunseeker

Length: 75 ft

Guests: 12

Cabins: 4

Beds: 8

Bathrooms: 4

Crew: 2

Watersports



# GALLERY





















### TERMS AND CONDITIONS:

All charters must adhere to the maximum passenger allowance which differs on each yacht set by USCG

Full day charter is 8 hours

100% drug free/smoke free boat; however some boats allow cigarette smoking on the aft deck.

All boats come with captain and insurance is included.

Fuel is included for local idle/trolling speed around local areas. For high speed cruising fuel is charged extra We love animals and would feel terrible if they get seasick, so as a general rule no pets allowed.