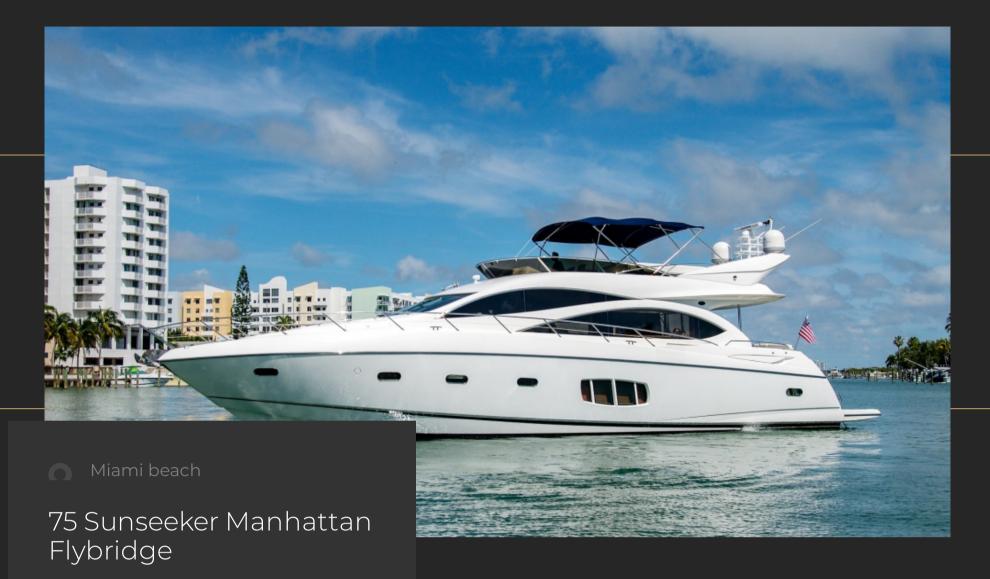

# 75 SUNSEEKER MANHATTAN FLYBRIDGE

Thoughtfully crafted to the finest detail, large hullside windows allow natural light to sweep through and show off the fine furnishings and delicate details that feature throughout. On the secluded lower deck, guest accommodation can sleep up to eight guests in sublime comfort.

#### Features

Options

Brand: Sunseeker

Length: 75 ft

Guests: 12

Cabins: 4

Beds: 8

Bathrooms: 4