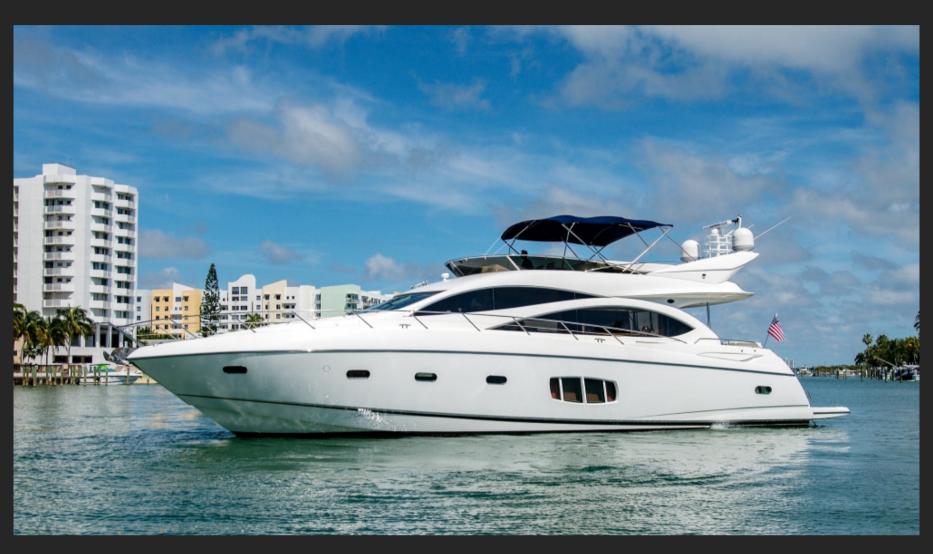

# 75 SUNSEEKER MANHATTAN FLYBRIDGE

Thoughtfully crafted to the finest detail, large hullside windows allow natural light to sweep through and show off the fine furnishings and delicate details that feature throughout. On the secluded lower deck, guest accommodation can sleep up to eight guests in sublime comfort.

#### Features

Options

Brand: Sunseeker

Length: 75 ft

Guests: 12

Cabins: 4

Beds: 8

Bathrooms: 4