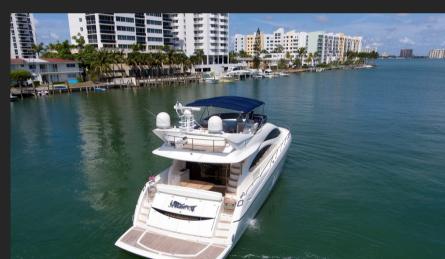

# 75 SUNSEEKER MANHATTAN FLYBRIDGE

Thoughtfully crafted to the finest detail, large hullside windows allow natural light to sweep through and show off the fine furnishings and delicate details that feature throughout. On the secluded lower deck, guest accommodation can sleep up to eight guests in sublime comfort.

| TIME:   | RETAIL | MEMBER |
|---------|--------|--------|
| 4 Hours | \$3800 | \$3500 |
| 6 Hours | \$4400 | \$4050 |
| 8 Hours | \$5000 | \$4550 |

## FEATURES & OPTIONS

#### Features

Options

Brand: Sunseeker

Length: 75 ft

Guests: 12

Cabins: 4

Beds: 8

Bathrooms: 4

Crew: 2

Watersports



# GALLERY





















### TERMS AND CONDITIONS:

All charters must adhere to the maximum passenger allowance which differs on each yacht set by USCG

Full day charter is 8 hours

100% drug free/smoke free boat; however some boats allow cigarette smoking on the aft deck.

All boats come with captain and insurance is included.

Fuel is included for local idle/trolling speed around local areas. For high speed cruising fuel is charged extra We love animals and would feel terrible if they get seasick, so as a general rule no pets allowed.