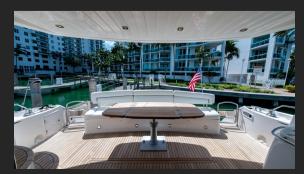

# 75 SUNSEEKER MANHATTAN FLYBRIDGE

Thoughtfully crafted to the finest detail, large hullside windows allow natural light to sweep through and show off the fine furnishings and delicate details that feature throughout. On the secluded lower deck, guest accommodation can sleep up to eight guests in sublime comfort.

# GALLERY